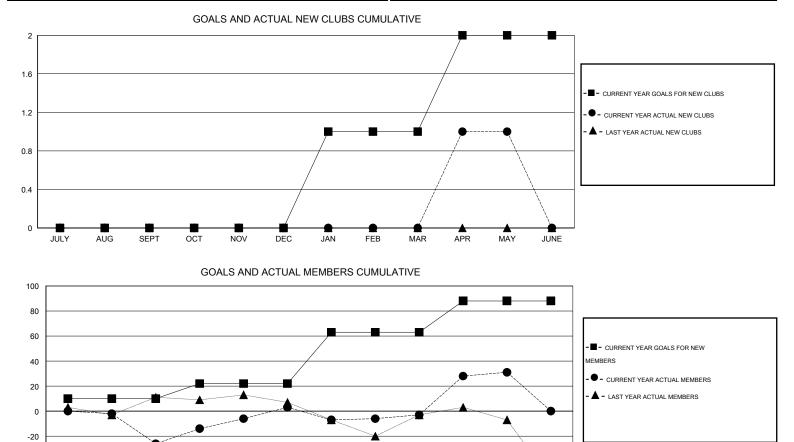

## LOCATION NEW YORK

 $\mathsf{GMT} \; \mathsf{CA} \; 1$ Clubs Members RESULTS FOR 2013-2014 RESULTS FOR 2013-2014 NEW CLUB ACTUAL NEW ACTUAL ACTUAL NET NEW MEMBER ACTUAL TOTAL ACTUAL ACTUAL NET QUARTER QUARTER GOAL CLUBS DROPPED GAIN/ GOAL MEMBERS DROPPED GAIN/ CLUBS LOSS MEMBERS LOSS ADDED 0 0 1 -1 10 18 44 -26 JULY/AUG/SEPT JULY/AUG/SEPT 7 0 0 0 0 12 36 29 OCT/NOV/DEC OCT/NOV/DEC 0 0 0 41 27 33 -6 1 JAN/FEB/MAR JAN/FEB/MAR 1 0 25 45 11 34 1 1 APR/MAY/JUNE APR/MAY/JUNE